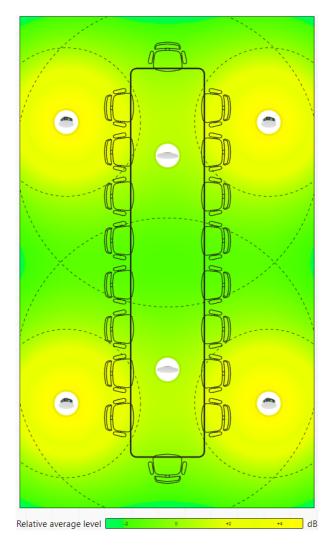

### Device Coverage Area

#### Enhanced Beamforming Audio Capture

The Yealink CM20 is equipped with 16 omnidirectional microphone units, offering unparalleled audio fidelity across 8 autonomous pickup zones. Each CM20 microphone provides extensive coverage of up to 60 m<sup>2</sup>, enabling high-fidelity full-duplex audio capture within 30 m<sup>2</sup>. This exceptional performance makes it an optimal choice for medium to large-scale environments, ensuring an elevated and immersive vocal playback experience.