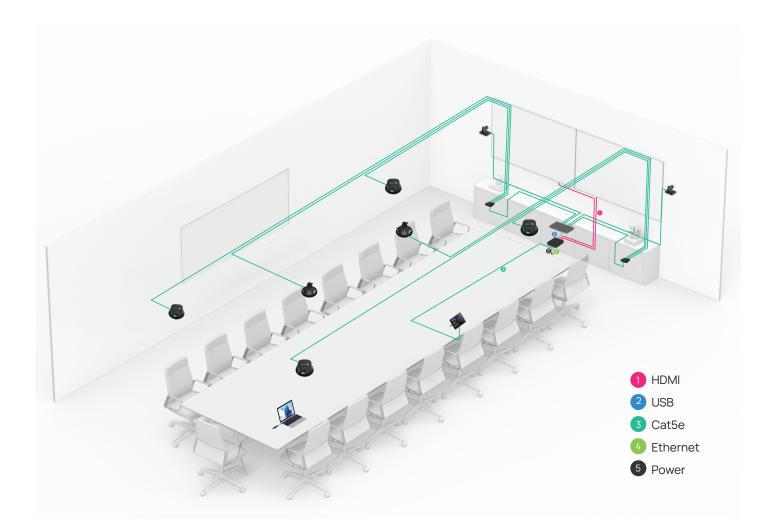

## Connection

## Yealink Equipment List

| Quantity | Product  | Introduction                                                                                                                                                                                                                                                                                                                                                                                                                                                       |
|----------|----------|--------------------------------------------------------------------------------------------------------------------------------------------------------------------------------------------------------------------------------------------------------------------------------------------------------------------------------------------------------------------------------------------------------------------------------------------------------------------|
| 2        | CM20     | The Yealink CM20 is a premium ceiling microphone, expertly crafted to enhance<br>audio performance in professional conference settings. Its 8 beams provide<br>precise talker tracking.                                                                                                                                                                                                                                                                            |
| 4        | CS10     | The Yealink CS10, a low-profile 2-way coaxial network speaker, excels in video conferencing with its exceptional audio performance. CS10 blends high-quality audio with an elegant, minimalist design, making it a perfect match for contemporary meeting rooms.                                                                                                                                                                                                   |
| 2        | RCH40 E2 | RCH40 E2 is a compact and user-friendly meeting room switch introduced by<br>Yealink. It features disabled EEE (Energy Efficient Ethernet) functionality and<br>supports Dante and AES67 protocols for audio transmission.<br>RCH40 E2 supports connecting 2 speakers + 2 microphones. It's not<br>recommended to connect more than 3 speakers simultaneously to RCH40 E2 to<br>avoid power shortage risks.                                                        |
| 1        | MVC S90  | Yealink offers a proprietary multi-camera solution specifically designed for ultra-<br>large conference spaces. The MVC S90 combination boasts the capability to<br>support a wide range of AI functionalities, facilitating flexible and automated<br>speaker tracking. The S90 system excels in independently executing tasks such<br>as portrait cropping and image stitching, thereby delivering a seamless integrated<br>intelligent conferencing experience. |