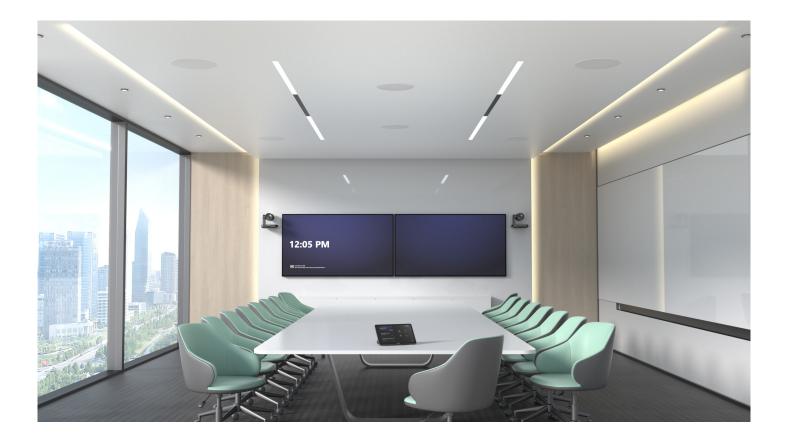

### Extra-Large Meeting Room with ProAudio Devices

In the realm of extra-large meeting rooms, Yealink's MVC Room Solution serves as the avant-garde foundation, synergistically complemented by the cutting-edge MVC S90 multi-camera configuration, to deliver an unparalleled and highly optimized intelligent audio-video conferencing experience. This holistic solution encompasses an independent and robust audio-video network architecture, meticulously engineered to ensure the utmost security, resilience, and fidelity in the transmission of audio and video data, thereby establishing an unrivaled conferencing ecosystem for large-scale deployments.

## Meeting Scenario

- Room Dimension: 6 × 10 m
- Ceiling Height: 2.7-3.3 m
- RT60 Value: 500-800 ms
- Noise Level: 42-48 dBA