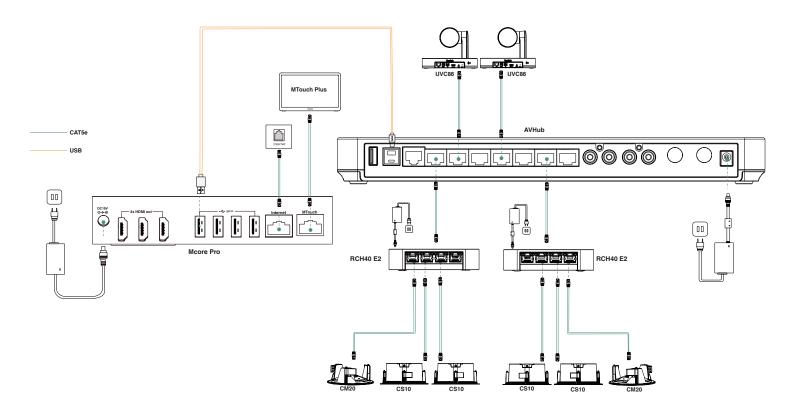

## Connection

## Yealink Equipment List

| Quantity | Product  | Introduction                                                                                                                                                                                                                                                                                                                                                                                                                                                       |
|----------|----------|--------------------------------------------------------------------------------------------------------------------------------------------------------------------------------------------------------------------------------------------------------------------------------------------------------------------------------------------------------------------------------------------------------------------------------------------------------------------|
| 2        | CM20     | The Yealink CM20 is a premium ceiling microphone, expertly crafted to enhance<br>audio performance in professional conference settings. Its 8 beams provide<br>precise talker tracking.                                                                                                                                                                                                                                                                            |
| 4        | CS10     | The Yealink CS10, a low-profile 2-way coaxial network speaker, excels in video conferencing with its exceptional audio performance. CS10 blends high-quality audio with an elegant, minimalist design, making it a perfect match for contemporary meeting rooms.                                                                                                                                                                                                   |
| 2        | RCH40 E2 | RCH40 E2 is a compact and user-friendly meeting room switch introduced by<br>Yealink. It features disabled EEE (Energy Efficient Ethernet) functionality and<br>supports Dante and AES67 protocols for audio transmission.<br>RCH40 E2 supports connecting 2 speakers + 2 microphones. It's not<br>recommended to connect more than 3 speakers simultaneously to RCH40 E2 to<br>avoid power shortage risks.                                                        |
| 1        | MVC S90  | Yealink offers a proprietary multi-camera solution specifically designed for ultra-<br>large conference spaces. The MVC S90 combination boasts the capability to<br>support a wide range of AI functionalities, facilitating flexible and automated<br>speaker tracking. The S90 system excels in independently executing tasks such<br>as portrait cropping and image stitching, thereby delivering a seamless integrated<br>intelligent conferencing experience. |